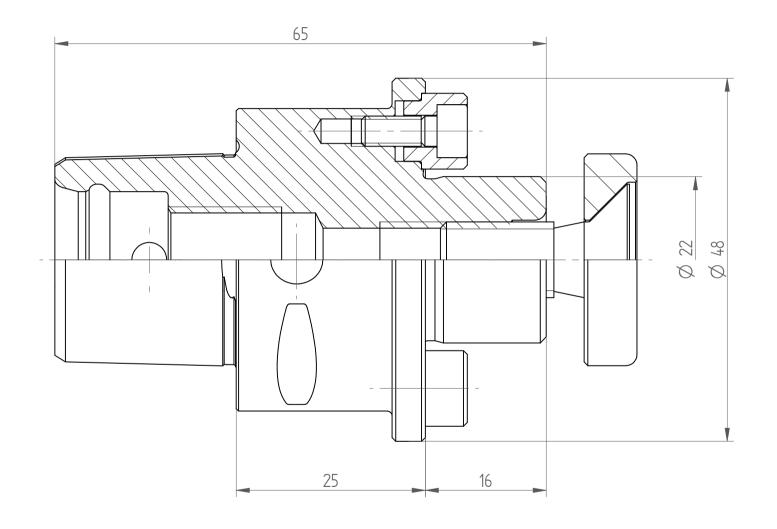

REGO-FIX AG Obermattweg 60 4456 Tenniken / Switzerland

Phone +41 61 976 14 66 Fax +41 61 976 14 14 www.rego-fix.com This is a non-controlled copy. All information given herein is subject to change without notice  ${\sf N}$ 

The information given herein has been carefully checked and is believed to be correct. REGO-FIX, however, assumes no responsibility or liability for any errors, inaccuracies or omissions that may appear in this drawing

This document is subject to copyright laws. No part of this document may be reproduced or transmitted in any form or any means, electronic or mechanic, for any purpose, without the express written permission of REGO-FIX

Type : **C4\_MA22**x**02**5

Part No.: 280402210
Date: 13.06.2014

Scale: 2